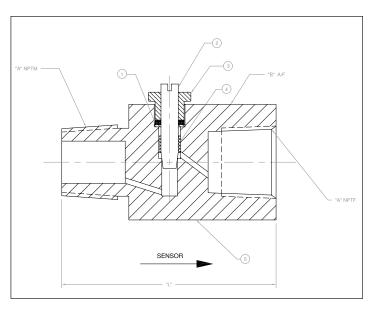

Winters Adjustable Snubbers will prolong the life of pressure instruments especially in demanding industrial applications including; pumps, compressors, hydraulic presses or fluid power applications.

| Specifications |              |           |           |  |  |  |
|----------------|--------------|-----------|-----------|--|--|--|
| SR. No         | Description  | St/St     | Brass     |  |  |  |
| 1              | Gland Seal   | Teflon    | Teflon    |  |  |  |
| 2              | Stem         | St/St 316 | St/St 316 |  |  |  |
| 3              | Gland        | St/St 316 | Brass     |  |  |  |
| 4              | Gland Washer | St/St 316 | St/St 316 |  |  |  |
| 5              | Body         | St/St 316 | Brass     |  |  |  |

## How to order: Specify product code

| SR. No. | "A"                               | "L"        | "B"        |
|---------|-----------------------------------|------------|------------|
| 1.00    | <sup>1</sup> / <sub>2</sub> " NPT | 62mm/2.44" | 32mm/1.26" |
| 2.00    | <sup>1</sup> / <sub>4</sub> " NPT | 52mm/2.05" | 22mm/0.87" |

WHEN ADJUSTING VALVE DO NOT ADJUST MORE THAN TWO TURNS FROM THE CLOSED POSITION AS LEAKAGE WILL OCCUR.

| Product<br>Code | Material /<br>Connection NPT | Seal   | Pressure Rating      |
|-----------------|------------------------------|--------|----------------------|
| A540            | Brass 1/4" MxF               | Teflon | 6,000psi/41,368kPa   |
| A541            | Brass 1/2" MxF               | Teflon | 6,000psi/41,368kPa   |
| A542            | St/St 1/4" MxF               | Teflon | , 1 , ,              |
| A543            | St/St 1/2" MxF               | Teflon | 10,000psi/68,947 kPa |