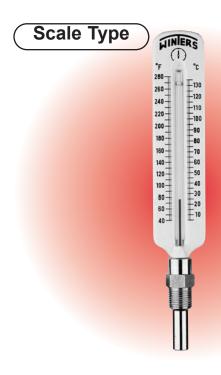

| Scale Type Specifications |                                                                      |  |
|---------------------------|----------------------------------------------------------------------|--|
| Scale/Case:               | 8" (200mm) scale with steel case , painted white with black markings |  |
| Tube:                     | #N-16 glass                                                          |  |
| Fill Liquid:              | Kerosene, tinted red                                                 |  |
| Socket:                   | Brass, 1/2" NPT (standard), separable                                |  |
| Accuracy:                 | 1% full scale                                                        |  |