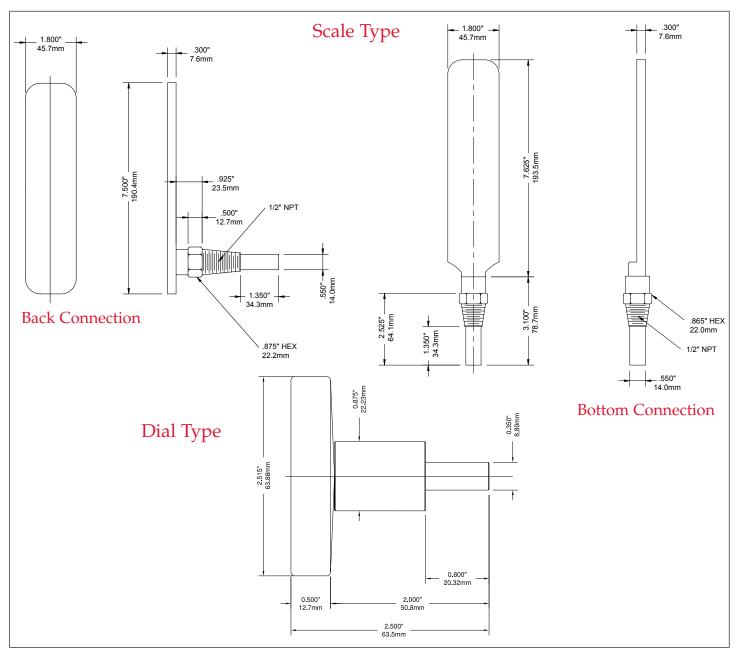

Each thermometer comes standard with a 1/2" NPT brass separable socket which allows for easy thermometer removal while maintaining a "sealed" system.

| Dial Type Specifications |                                       |  |
|--------------------------|---------------------------------------|--|
| Dial:                    | 2.5" dial (63mm), aluminum, painted   |  |
|                          | white with black and red markings     |  |
| Case:                    | Aluminum                              |  |
| Lens:                    | Glass                                 |  |
| Ring:                    | Steel, chrome plated                  |  |
| Pointer:                 | Aluminum, painted black               |  |
| Stem:                    | Brass                                 |  |
| Movement:                | Bi-metallic element                   |  |
| Socket:                  | Brass, 1/2" NPT (standard), separable |  |
| Recalibrator:            | Standard                              |  |
| Accuracy:                | ± 1 increment                         |  |

| Scale Type Specifications |                                                                      |  |
|---------------------------|----------------------------------------------------------------------|--|
| Scale/Case:               | 8" (200mm) scale with steel case , painted white with black markings |  |
| Tube:                     | #N-16 glass                                                          |  |
| Fill Liquid:              | Kerosene, tinted red                                                 |  |
| Socket:                   | Brass, 1/2" NPT (standard), separable                                |  |
| Accuracy:                 | 1% full scale                                                        |  |