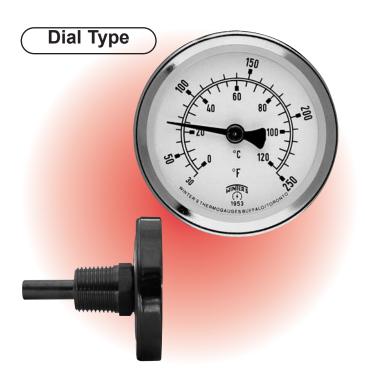

Each thermometer comes standard with a 1/2" NPT brass separable socket which allows for easy thermometer removal while maintaining a "sealed" system.

| Dial Type Specifications |                                       |  |
|--------------------------|---------------------------------------|--|
| Dial:                    | 2.5" dial (63mm), aluminum, painted   |  |
|                          | white with black and red markings     |  |
| Case:                    | Aluminum                              |  |
| Lens:                    | Glass                                 |  |
| Ring:                    | Steel, chrome plated                  |  |
| Pointer:                 | Aluminum, painted black               |  |
| Stem:                    | Brass                                 |  |
| Movement:                | Bi-metallic element                   |  |
| Socket:                  | Brass, 1/2" NPT (standard), separable |  |
| Recalibrator:            | Standard                              |  |
| Accuracy:                | ± 1 increment                         |  |