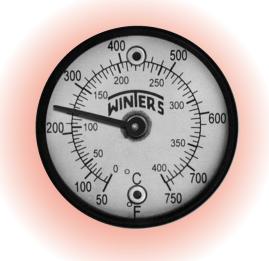

## Description

Winters Bi-metal Surface Magnet Thermometers are ideal for use on bearings, ovens, pipes, engines, tanks, dies, molds or any other flat metallic surface that requires accurate temperature monitoring. Available in several ranges, these instruments are permanently calibrated and are guaranteed to be within the specified accuracy.

| Specifications  |                               |
|-----------------|-------------------------------|
| Dial:           | 2" (50mm) aluminum with black |
|                 | and red markings              |
| Case:           | Steel, painted black          |
| Lens:           | Glass                         |
| Pointer:        | Aluminum, painted black       |
| Movement:       | Bi-metallic coil              |
| Ambient/Process | Recommended maximum 75% of    |
| Temperature:    | full scale value              |
| Accuracy:       | $\pm$ 2% of full scale value  |
| Enclosure:      | IP52                          |

## How to order: Specify product code **PRODUCT CODES**

| Range                 | Code  |
|-----------------------|-------|
| 0/250° F & -20/120° C | T7412 |
| 0/500° F & -15/260° C | T7410 |
| 50/750° F & 10/400° C | T7409 |