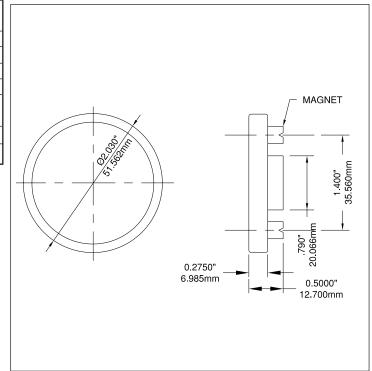

| Specifications  |                               |
|-----------------|-------------------------------|
| Dial:           | 2" (50mm) aluminum with black |
|                 | and red markings              |
| Case:           | Steel, painted black          |
| Lens:           | Glass                         |
| Pointer:        | Aluminum, painted black       |
| Movement:       | Bi-metallic coil              |
| Ambient/Process | Recommended maximum 75% of    |
| Temperature:    | full scale value              |
| Accuracy:       | $\pm$ 2% of full scale value  |
| Enclosure:      | IP52                          |