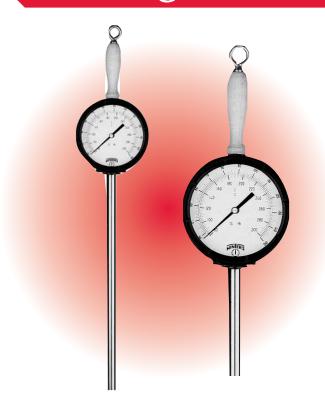

## **Description**

Winters Long Stem Dial Thermometer is designed specifically to meet the sanitary requirements of the food and dairy industry. Replacing the traditional mercury-in-glass thermometers, this instrument features a shatter-resistant plexiglass lens, aluminum case, AISI 316 stainless steel stem and a gas actuated system. Winters Long Stem Dial Thermometer is also exceptionally easy to read and can be recalibrated.

| Specifications     |                                                                                              |  |
|--------------------|----------------------------------------------------------------------------------------------|--|
| Dial:              | $4^1/2''$ (115mm) aluminum, painted white with black markings                                |  |
| Case:              | Aluminum, painted black                                                                      |  |
| Lens:              | Plexiglass                                                                                   |  |
| Pointer:           | Aluminum, anodized black, slotted adjustable                                                 |  |
| System:            | Gas actuated with heavy-duty movement                                                        |  |
| Stem:              | AISI 316 stainless steel, "/16" to 1" O.D. with lengths from 12" (30.48cm) up to 48" (122cm) |  |
| Handle:            | Wood standard, aluminum hook optional                                                        |  |
| Accuracy:          | ± 1% of full scale                                                                           |  |
| <b>Protection:</b> | IP65                                                                                         |  |