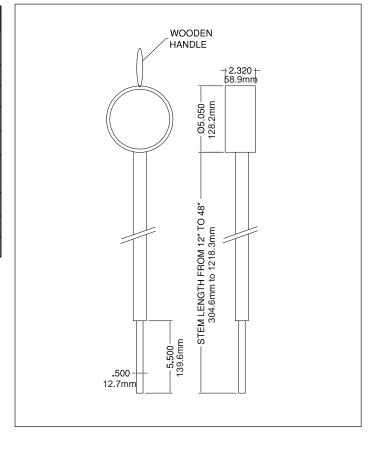

| Specifications     |                                                                                              |  |
|--------------------|----------------------------------------------------------------------------------------------|--|
| Dial:              | $4^1/2''$ (115mm) aluminum, painted white with black markings                                |  |
| Case:              | Aluminum, painted black                                                                      |  |
| Lens:              | Plexiglass                                                                                   |  |
| Pointer:           | Aluminum, anodized black, slotted adjustable                                                 |  |
| System:            | Gas actuated with heavy-duty movement                                                        |  |
| Stem:              | AISI 316 stainless steel, "/16" to 1" O.D. with lengths from 12" (30.48cm) up to 48" (122cm) |  |
| Handle:            | Wood standard, aluminum hook optional                                                        |  |
| Accuracy:          | ± 1% of full scale                                                                           |  |
| <b>Protection:</b> | IP65                                                                                         |  |

## How to order: Specify product code PRODUCT CODES

| Stem Length                           | Code    |  |
|---------------------------------------|---------|--|
| 24"(60.96cm)                          | T45LS24 |  |
| 30"(76.2cm)                           | T45LS30 |  |
| 36"(91.44cm)                          | T45LS36 |  |
| 48" (120cm)                           | T45LS48 |  |
| Other lengths available upon request. |         |  |
| Other ranges available upon request.  |         |  |