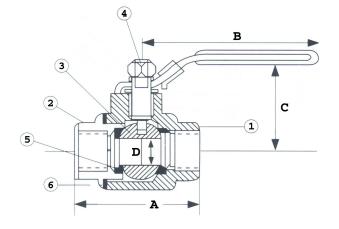

## MATERIALS

| Item | Description         | Material           |  |  |
|------|---------------------|--------------------|--|--|
| 1    | Body                | ASTM A351 GR, CF8M |  |  |
| 2    | Bod y Connector     | ASTM A351 GR, CF8M |  |  |
| 3    | Ball                | AISI 316           |  |  |
| 4    | Stem                | AISI 316           |  |  |
| 5    | Valve Seat          | RTFE               |  |  |
| 6    | Body Connector Seal | TFE                |  |  |

## DIMENSIONS & WEIGHTS (ins., lbs.)

| Size   | Α    | В    | С    | D    | weight (lbs) |
|--------|------|------|------|------|--------------|
| 1/4"   | 2.40 | 4.25 | 2.00 | 0.45 | 0.75         |
| 3/8"   | 2.45 | 4.25 | 2.00 | 0.50 | 0.75         |
| 1/2"   | 2.45 | 4.50 | 2.10 | 0.59 | 0.75         |
| 3/4"   | 3.00 | 5.00 | 2.20 | 0.78 | 1.75         |
| 1"     | 3.60 | 6.50 | 2.70 | 1.00 | 2.33         |
| 1-1/4" | 4.00 | 6.75 | 3.00 | 1.26 | 3.75         |
| 1-1/2" | 4.65 | 7.60 | 3.30 | 1.50 | 5.00         |
| 2"     | 5.45 | 7.60 | 3.80 | 2.00 | 8.75         |
| 2-1/2" | 6.50 | 9.80 | 5.40 | 2.55 | 15.65        |
| 3"     | 7.60 | 9.80 | 5.80 | 3.15 | 26.00        |