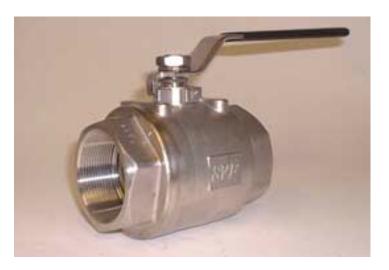

## SERIES BEV Full Port Ball Valve

The SVF Series BEV is a full ported two-piece ball valve designed for general purpose performance in a wide variety of utility applications. The BEV is an economical manually operated valve that meets industry requirements for performance and dependability.

## FEATURES

1/4 - 3"

- 316SS body, ball, and stem
- Full port opening
- Threaded-end connector
- Vinyl-Grip handle
- Light weight and economical
- Blowout-proof stem