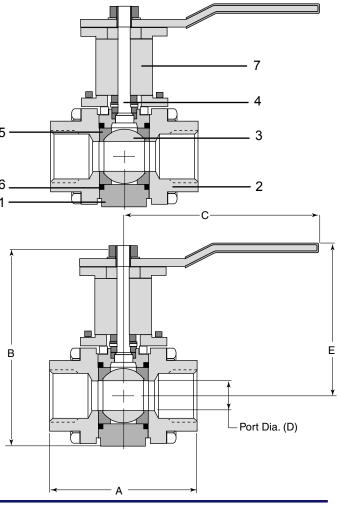

## **MATERIALS**

| Item | Description              | Material                    |
|------|--------------------------|-----------------------------|
| 1    | Body                     | Carbon Steel, 316 Stainless |
| 2    | Body Connector           | Carbon Steel, 316 Stainless |
| 3    | Ball                     | 316 Stainless               |
| 4    | Stem                     | 316 Stainless               |
| 5    | Valve Seat               | NRG (650F @ 30psi)          |
| 6    | Body Connector Seal      | Graphoil                    |
| 7    | "Thermal Safe" Extension | 316 Stainless               |

## DIMENSIONS & WEIGHTS (ins., lbs.)

| Size   | Α    | В     | С     | D    | E    | weight (lbs) |
|--------|------|-------|-------|------|------|--------------|
| 1/2"   | 2.60 | 6.00  | 4.49  | 0.44 | 4.80 | 3.7          |
| 3/4"   | 2.80 | 6.00  | 4.49  | 0.56 | 4.80 | 5.0          |
| 1"     | 3.66 | 6.50  | 5.75  | 0.81 | 5.90 | 5.7          |
| 1-1/4" | 4.25 | 6.70  | 5.75  | 1.00 | 6.10 | 7.0          |
| 1-1/2" | 4.56 | 7.90  | 7.00  | 1.25 | 6.60 | 9.3          |
| 2"     | 5.04 | 8.90  | 7.00  | 1.50 | 7.30 | 12.3         |
| 2 1/2" | 6.00 | 8.60  | 10.50 | 2.00 | 3.67 | 20.2         |
| 3      | 6.65 | 10.50 | 13.80 | 2.50 | 7.30 | 30.0         |