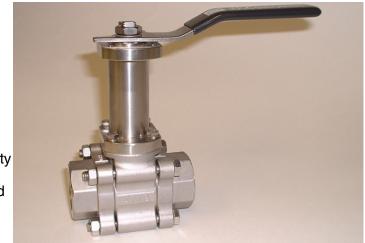

## SERIES E8 THERMAL FLUIDS VALVE

The SVF Series E8 three-piece ball valve features a specially blended NGR seat material making it ideal for use in thermal fluid applications. The "Thermal-Safe" extension stem is compatible with insulated piping systems and provides a safer

## **FEATURES**

1/2 - 3"

- Ideal for thermal fluids to 650F @ 30psi
- "Thermal Safe" extension is designed to clear pipe insulation (not availible in 2 1/2 3")
- Live-loaded stem seal as per ISA-SP-93
- Encapsulated body seals to facilitate inline weldability without disassembly
- Self-relieving seats that reduce operating torque and improve seat life
- Integral ISO mounting pad to ISO-5211 (except 3")
- Stainless steel ends are 316L grade
- Blowout-proof stem
- Stainless externals hardware, stem and handle