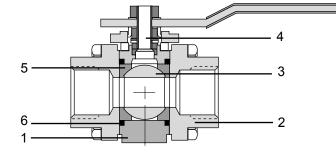

### MATERIALS

| Item | Description         | Material                    |  |  |
|------|---------------------|-----------------------------|--|--|
| 1    | Body                | Carbon Steel, 316 Stainless |  |  |
| 2    | Bod y Connector     | Carbon Steel, 316 Stainless |  |  |
| 3    | Ball                | 316 Stainless               |  |  |
| 4    | Stem                | 316 Stainless               |  |  |
| 5    | Valve Seat          | NRG                         |  |  |
| 6    | Body Connector Seal | Graphoil                    |  |  |