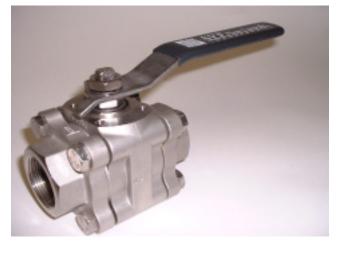

# SERIES N8 STEAM SERVICE VALVE

The SVF Series N8, three-piece ball valve represents the next generation in design and performance. This process quality, high-performance valve has been engineered and manufactured to meet all of the industry standards for quality

#### 1/2 - 3"

- Ideal for steam systems to 650F @ 30psi
- Live-loaded stem seal as per ISA-SP-93
- Encapsulated body seals to facilitate inline weldability without disassembly
- Self-relieving seats that reduce operating torque and improve seat life
- Integral ISO mounting pad to ISO-5211 (except 3")
- Stainless steel ends are 316L grade
- Blowout-proof stem
- Stainless externals hardware, stem and handle
- Full range of versatile options