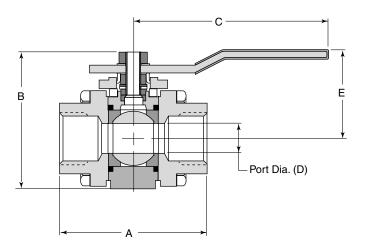

#### DIMENSIONS & WEIGHTS (ins., lbs.)

| Size   | Α    | В     | С     | D    | Е    | weight (lbs) |
|--------|------|-------|-------|------|------|--------------|
| 1/2"   | 2.60 | 2.40  | 4.49  | 0.44 | 1.81 | 1.7          |
| 3/4"   | 2.80 | 2.60  | 4.49  | 0.56 | 1.87 | 2.0          |
| 1"     | 3.66 | 3.42  | 5.75  | 0.81 | 2.40 | 3.7          |
| 1-1/4" | 4.25 | 3.70  | 5.75  | 1.00 | 2.60 | 5.0          |
| 1-1/2" | 4.56 | 4.40  | 7.00  | 1.25 | 3.15 | 7.3          |
| 2"     | 5.04 | 4.90  | 7.00  | 1.50 | 3.31 | 10.3         |
| 2 1/2" | 6.00 | 8.60  | 10.50 | 2.00 | 3.67 | 20.2         |
| 3"     | 6.65 | 10.50 | 13.80 | 2.50 | 7.30 | 30.0         |